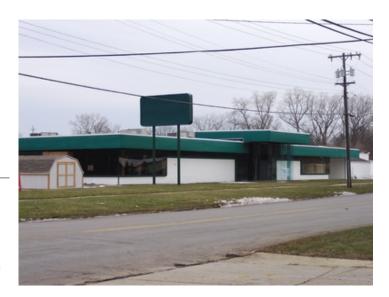

# Former Erb Lumber Retail outlet (copy)

### **Property Overview**

Former Lumber yard retail outlet. Over 9 acres - 6 acres fenced. Located in a retail / office location with good traffic and residential backup. Excellent frontage on 2 roads with all city services. Showroom Building and offices - approximately 6500 sq ft. 6 additional work area buildings and storage. City will consider rezone for sustainable uses.

#### **Building Related**

Total Number of Buildings: 6 Flat Roof Type: Number of Stories: 1 Construction/Siding: Concrete Surface **Property Condition:** Average Parking Type: Year Built: 1960 Heat Type: Gas Year Renovated: 1980 Heat Source: Central