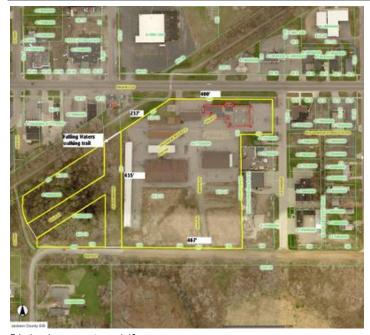

ction/Siding: Concrete Surface **Property Condition:** Average Parking Type: Year Built: 1960 Heat Type: Gas Year Renovated: 1980 Heat Source: Central

#### **Land Related**

Zoning Description: Light industrial / commercial area Easements: Utilities

Tax ID # 4-189000000 and 4-177200000 Lot Frontage (Feet): 1000 + -Legal Description: Topography: Level

#### **Financial**

Assessment Year: 2009 Assessed Value - Total(\$): \$388,000

License: 6504092126

#### Location

Address: 251 W. Prospect County: Jackson Jackson, MI 49203 MSA: Jackson Jackson County Airport 94 [127] Jackson (60)Michigan McCain Rd Page Ave Arbor Hills Country Club Center Sparks **60** Foundation Co Park Hickory Hills Golf Club **60** Kibby Rd POWERED BY Google (50 Map data @2009 Google - Terms o

# **Property Images**



Erb\_Lumber\_property\_aerial2

# **Property Contacts**

#### **Robert Firth**

CascadeRealty.net 4350 Francis St Jackson, MI 49201 517.787.4557

rfirth@modempool.com